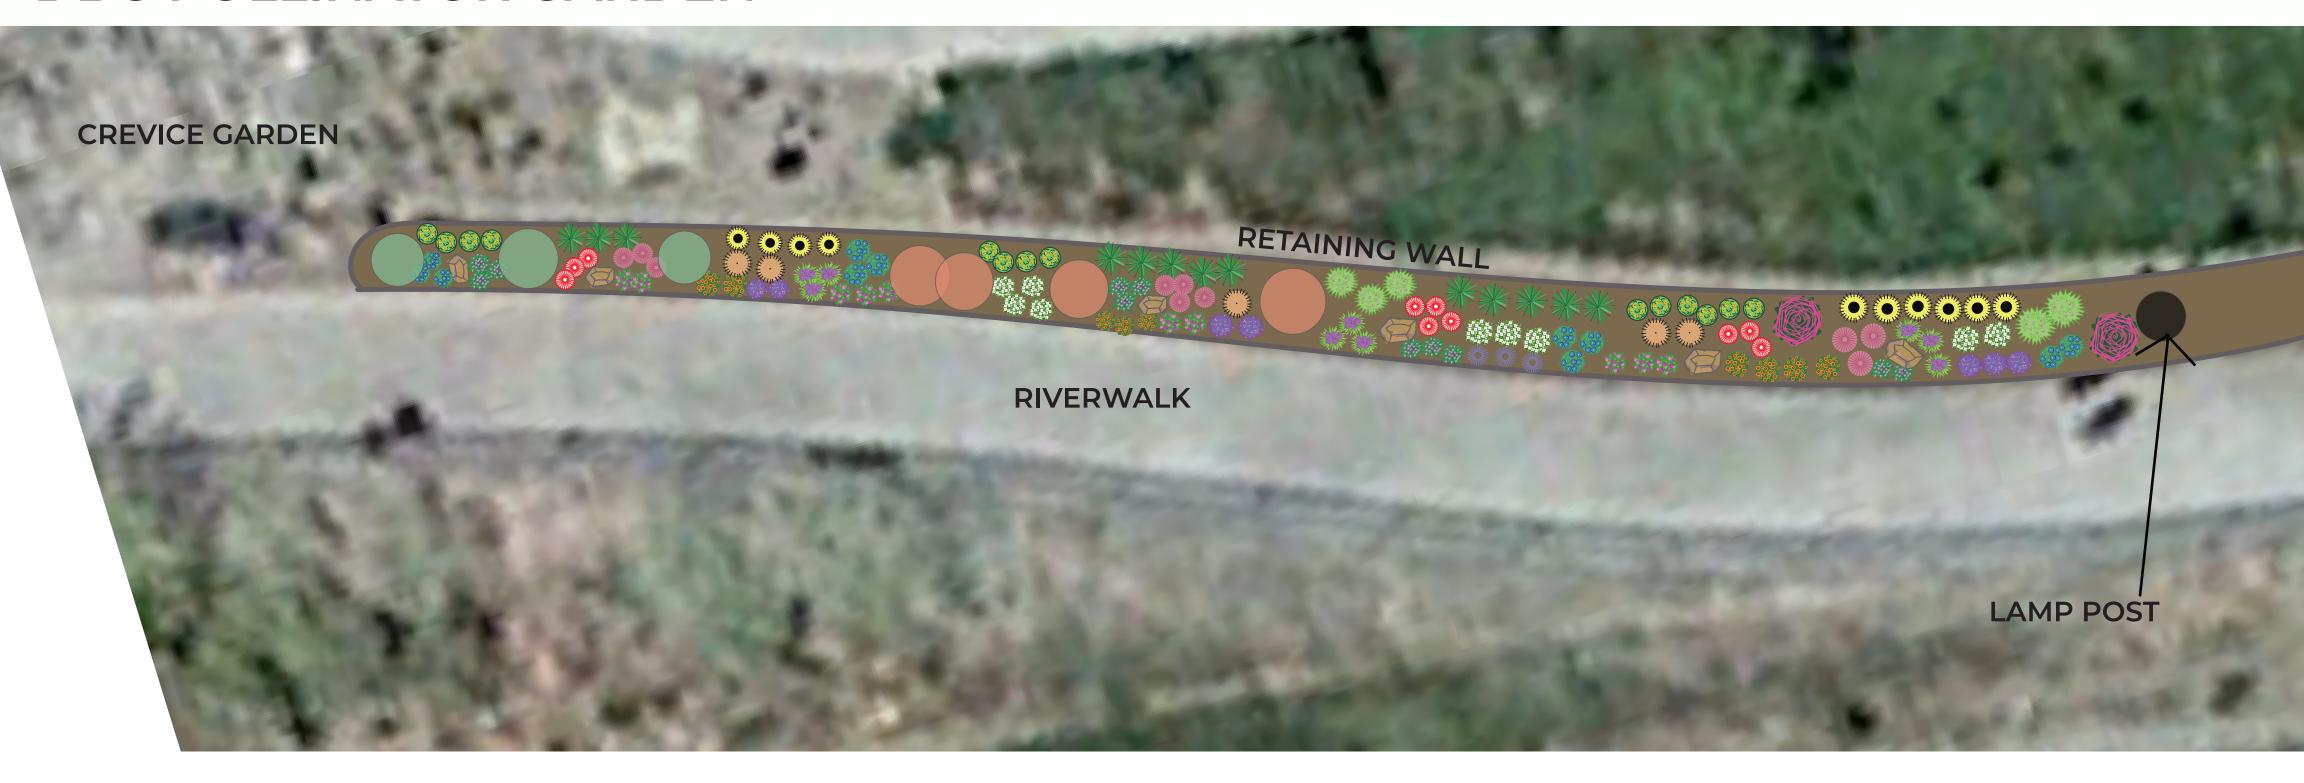

## **PLANT & MATERIALS LIST**

| SYM                                                                                                                                                                                                                                                                                                                                                                                                                                                                                                                                                                                                                                                                                                                                                                                                                                                                                                                                                                                                                                                                                                                                                                                                                                                                                                                                                                                                                                                                                                                                                                                                                                                                                                                                                                                                                                                                                                                                                                                                                                                                                                                            | COMMON NAME               | BOTANICAL NAME            | QNTY | SIZE | NOTES            |  |  |  |
|--------------------------------------------------------------------------------------------------------------------------------------------------------------------------------------------------------------------------------------------------------------------------------------------------------------------------------------------------------------------------------------------------------------------------------------------------------------------------------------------------------------------------------------------------------------------------------------------------------------------------------------------------------------------------------------------------------------------------------------------------------------------------------------------------------------------------------------------------------------------------------------------------------------------------------------------------------------------------------------------------------------------------------------------------------------------------------------------------------------------------------------------------------------------------------------------------------------------------------------------------------------------------------------------------------------------------------------------------------------------------------------------------------------------------------------------------------------------------------------------------------------------------------------------------------------------------------------------------------------------------------------------------------------------------------------------------------------------------------------------------------------------------------------------------------------------------------------------------------------------------------------------------------------------------------------------------------------------------------------------------------------------------------------------------------------------------------------------------------------------------------|---------------------------|---------------------------|------|------|------------------|--|--|--|
| EXISTING FEATURES                                                                                                                                                                                                                                                                                                                                                                                                                                                                                                                                                                                                                                                                                                                                                                                                                                                                                                                                                                                                                                                                                                                                                                                                                                                                                                                                                                                                                                                                                                                                                                                                                                                                                                                                                                                                                                                                                                                                                                                                                                                                                                              |                           |                           |      |      |                  |  |  |  |
|                                                                                                                                                                                                                                                                                                                                                                                                                                                                                                                                                                                                                                                                                                                                                                                                                                                                                                                                                                                                                                                                                                                                                                                                                                                                                                                                                                                                                                                                                                                                                                                                                                                                                                                                                                                                                                                                                                                                                                                                                                                                                                                                | Existing Mock Orange      | Philadelphus microphyllus | 3    |      | Leave in place   |  |  |  |
|                                                                                                                                                                                                                                                                                                                                                                                                                                                                                                                                                                                                                                                                                                                                                                                                                                                                                                                                                                                                                                                                                                                                                                                                                                                                                                                                                                                                                                                                                                                                                                                                                                                                                                                                                                                                                                                                                                                                                                                                                                                                                                                                | Existing Red Twig Dogwood | Cornus sericea spp.       | 4    |      | Leave in place   |  |  |  |
| PERENNIALS                                                                                                                                                                                                                                                                                                                                                                                                                                                                                                                                                                                                                                                                                                                                                                                                                                                                                                                                                                                                                                                                                                                                                                                                                                                                                                                                                                                                                                                                                                                                                                                                                                                                                                                                                                                                                                                                                                                                                                                                                                                                                                                     |                           |                           |      |      |                  |  |  |  |
|                                                                                                                                                                                                                                                                                                                                                                                                                                                                                                                                                                                                                                                                                                                                                                                                                                                                                                                                                                                                                                                                                                                                                                                                                                                                                                                                                                                                                                                                                                                                                                                                                                                                                                                                                                                                                                                                                                                                                                                                                                                                                                                                | Fire Cracker Penstemon    | Penstemon eatonii         | 10   | #1   |                  |  |  |  |
|                                                                                                                                                                                                                                                                                                                                                                                                                                                                                                                                                                                                                                                                                                                                                                                                                                                                                                                                                                                                                                                                                                                                                                                                                                                                                                                                                                                                                                                                                                                                                                                                                                                                                                                                                                                                                                                                                                                                                                                                                                                                                                                                | Rocky Mountain Penstemon  | Penstemon strictus        | 6    | #1   |                  |  |  |  |
|                                                                                                                                                                                                                                                                                                                                                                                                                                                                                                                                                                                                                                                                                                                                                                                                                                                                                                                                                                                                                                                                                                                                                                                                                                                                                                                                                                                                                                                                                                                                                                                                                                                                                                                                                                                                                                                                                                                                                                                                                                                                                                                                | Colorado Aster            | Aster coloradoensis       | 11   | #1   | Sub: Tansy Aster |  |  |  |
|                                                                                                                                                                                                                                                                                                                                                                                                                                                                                                                                                                                                                                                                                                                                                                                                                                                                                                                                                                                                                                                                                                                                                                                                                                                                                                                                                                                                                                                                                                                                                                                                                                                                                                                                                                                                                                                                                                                                                                                                                                                                                                                                | Bush Aster                | Aster Dumosus             | 8    | #1   |                  |  |  |  |
|                                                                                                                                                                                                                                                                                                                                                                                                                                                                                                                                                                                                                                                                                                                                                                                                                                                                                                                                                                                                                                                                                                                                                                                                                                                                                                                                                                                                                                                                                                                                                                                                                                                                                                                                                                                                                                                                                                                                                                                                                                                                                                                                | Goldenrod                 | Solidago altissima        | 14   | #1   |                  |  |  |  |
| 000                                                                                                                                                                                                                                                                                                                                                                                                                                                                                                                                                                                                                                                                                                                                                                                                                                                                                                                                                                                                                                                                                                                                                                                                                                                                                                                                                                                                                                                                                                                                                                                                                                                                                                                                                                                                                                                                                                                                                                                                                                                                                                                            | Anise Hyssop              | Agastache foeniculum      | 11   | #1   |                  |  |  |  |
|                                                                                                                                                                                                                                                                                                                                                                                                                                                                                                                                                                                                                                                                                                                                                                                                                                                                                                                                                                                                                                                                                                                                                                                                                                                                                                                                                                                                                                                                                                                                                                                                                                                                                                                                                                                                                                                                                                                                                                                                                                                                                                                                | Desert Four O'Clock       | Mirabilis multiflora      | 10   | #1   |                  |  |  |  |
|                                                                                                                                                                                                                                                                                                                                                                                                                                                                                                                                                                                                                                                                                                                                                                                                                                                                                                                                                                                                                                                                                                                                                                                                                                                                                                                                                                                                                                                                                                                                                                                                                                                                                                                                                                                                                                                                                                                                                                                                                                                                                                                                | Blanket Flower            | Gaillardia aristata       | 9    | #1   |                  |  |  |  |
|                                                                                                                                                                                                                                                                                                                                                                                                                                                                                                                                                                                                                                                                                                                                                                                                                                                                                                                                                                                                                                                                                                                                                                                                                                                                                                                                                                                                                                                                                                                                                                                                                                                                                                                                                                                                                                                                                                                                                                                                                                                                                                                                | Catmint                   | Nepeta spp.               | 7    | #1   |                  |  |  |  |
|                                                                                                                                                                                                                                                                                                                                                                                                                                                                                                                                                                                                                                                                                                                                                                                                                                                                                                                                                                                                                                                                                                                                                                                                                                                                                                                                                                                                                                                                                                                                                                                                                                                                                                                                                                                                                                                                                                                                                                                                                                                                                                                                | Purple Coneflower         | Echinacea purpurea        | 10   | #1   |                  |  |  |  |
| THE STATE OF THE S | Mexican Hat               | Ratibida columnifera      | 5    | #1   |                  |  |  |  |
|                                                                                                                                                                                                                                                                                                                                                                                                                                                                                                                                                                                                                                                                                                                                                                                                                                                                                                                                                                                                                                                                                                                                                                                                                                                                                                                                                                                                                                                                                                                                                                                                                                                                                                                                                                                                                                                                                                                                                                                                                                                                                                                                | Common Yarrow             | Achillea millefolium      | 9    | #1   |                  |  |  |  |

### ORNAMENTAL GRASSES

|                                                                                                                                                                                                                                                                                                                                                                                                                                                                                                                                                                                                                                                                                                                                                                                                                                                                                                                                                                                                                                                                                                                                                                                                                                                                                                                                                                                                                                                                                                                                                                                                                                                                                                                                                                                                                                                                                                                                                                                                                                                                                                                                | Little Bluestem Grass    | Schizachyrium scoparium | 13 | #5   |                         |  |
|--------------------------------------------------------------------------------------------------------------------------------------------------------------------------------------------------------------------------------------------------------------------------------------------------------------------------------------------------------------------------------------------------------------------------------------------------------------------------------------------------------------------------------------------------------------------------------------------------------------------------------------------------------------------------------------------------------------------------------------------------------------------------------------------------------------------------------------------------------------------------------------------------------------------------------------------------------------------------------------------------------------------------------------------------------------------------------------------------------------------------------------------------------------------------------------------------------------------------------------------------------------------------------------------------------------------------------------------------------------------------------------------------------------------------------------------------------------------------------------------------------------------------------------------------------------------------------------------------------------------------------------------------------------------------------------------------------------------------------------------------------------------------------------------------------------------------------------------------------------------------------------------------------------------------------------------------------------------------------------------------------------------------------------------------------------------------------------------------------------------------------|--------------------------|-------------------------|----|------|-------------------------|--|
| ANNU                                                                                                                                                                                                                                                                                                                                                                                                                                                                                                                                                                                                                                                                                                                                                                                                                                                                                                                                                                                                                                                                                                                                                                                                                                                                                                                                                                                                                                                                                                                                                                                                                                                                                                                                                                                                                                                                                                                                                                                                                                                                                                                           | IALS/BIENNIALS           |                         |    |      |                         |  |
| ZWALE TO THE TOTAL THE TOTAL TO THE TOTAL TOTAL TO THE TO | Borage                   | Borago officinalis      | 5  | #1   | Annual. Plant in Spring |  |
|                                                                                                                                                                                                                                                                                                                                                                                                                                                                                                                                                                                                                                                                                                                                                                                                                                                                                                                                                                                                                                                                                                                                                                                                                                                                                                                                                                                                                                                                                                                                                                                                                                                                                                                                                                                                                                                                                                                                                                                                                                                                                                                                | Rocky Mountain Bee Plant | Cleome serrulata        | 2  | #1   | Annual. Plant in Spring |  |
| THE REAL PROPERTY OF THE PARTY  | Sunflower                | Helianthus annuus L.    | 10 | #1   | Annual. Plant in Spring |  |
|                                                                                                                                                                                                                                                                                                                                                                                                                                                                                                                                                                                                                                                                                                                                                                                                                                                                                                                                                                                                                                                                                                                                                                                                                                                                                                                                                                                                                                                                                                                                                                                                                                                                                                                                                                                                                                                                                                                                                                                                                                                                                                                                | Fennel                   | Foeniculum vulgare      | 9  | 4.5" | Annual. Plant in Spring |  |
| GROUND COVERS                                                                                                                                                                                                                                                                                                                                                                                                                                                                                                                                                                                                                                                                                                                                                                                                                                                                                                                                                                                                                                                                                                                                                                                                                                                                                                                                                                                                                                                                                                                                                                                                                                                                                                                                                                                                                                                                                                                                                                                                                                                                                                                  |                          |                         |    |      |                         |  |
|                                                                                                                                                                                                                                                                                                                                                                                                                                                                                                                                                                                                                                                                                                                                                                                                                                                                                                                                                                                                                                                                                                                                                                                                                                                                                                                                                                                                                                                                                                                                                                                                                                                                                                                                                                                                                                                                                                                                                                                                                                                                                                                                | Micro clover             | Trifolium spp.          |    | Seed | Seed in bare spots      |  |

#### MATERIALS

|  | Accent Rocks | Utah Buff Flagstone | 6 | Small | Place in spots with symbol |  |  |  |  |
|--|--------------|---------------------|---|-------|----------------------------|--|--|--|--|
|  | Mulch        | Nutri-Mulch         | 5 | Bags  | Place around plants        |  |  |  |  |